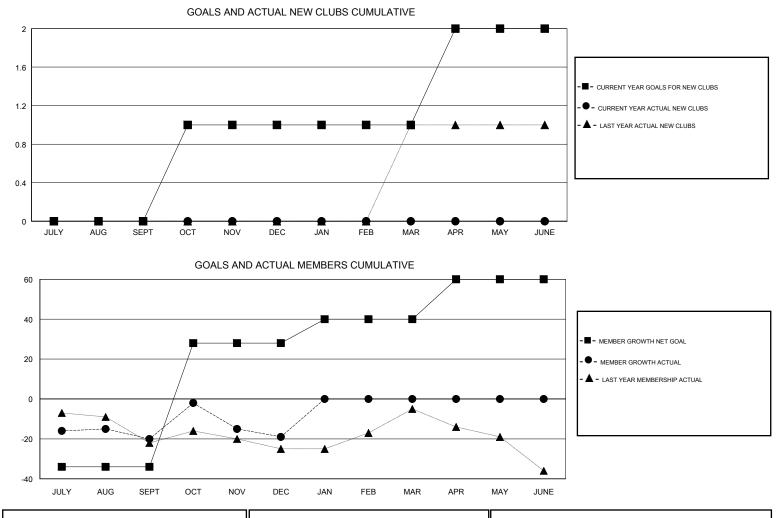

#### GMT CA

| Clubs<br>RESULTS FOR 2017-2018 |   |   |   | Members<br>RESULTS FOR 2017-2018 |     |    |    |  |
|--------------------------------|---|---|---|----------------------------------|-----|----|----|--|
|                                |   |   |   |                                  |     |    |    |  |
| JULY/AUG/SEPT                  | 0 | 0 | 0 | JULY/AUG/SEPT                    | -34 | 36 | 48 |  |
| OCT/NOV/DEC                    | 1 | 0 | 0 | OCT/NOV/DEC                      | 62  | 69 | 59 |  |
| JAN/FEB/MAR                    | 0 | 0 | 0 | JAN/FEB/MAR                      | 12  | 0  | 0  |  |
| APR/MAY/JUNE                   | 1 | 0 | 0 | APR/MAY/JUNE                     | 20  | 0  | 0  |  |

| DROPPED CLUBS: 0 | 38 CLUBS OF 69 ADDED 1 OR MORE | GENDER DIS                         | GENDER DISTRIBUTION                    |     |  |
|------------------|--------------------------------|------------------------------------|----------------------------------------|-----|--|
|                  | NEW MEMBERS                    | MALE                               | 1,208 (68.33%)<br>560 (31.67%)         |     |  |
|                  |                                |                                    | Women Percentage Fiscal Year Goal: 33% |     |  |
| DROPPED MEMBERS  |                                |                                    |                                        |     |  |
| DECEASED 1       | CLICK HERE FOR CUMULATIVE      | TOTAL FAMILY UNIT MEMBERS          |                                        | 369 |  |
| CLUB CANCELLED   | MEMBERSHIP DATA                |                                    |                                        | 188 |  |
| OTHER 9          |                                | FAMILY MEMBERS PAYING HALF<br>DUES |                                        |     |  |
| TOTAL 10         |                                |                                    |                                        |     |  |